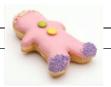

# Dinosaur Donut - Chocolate NUTRITION INFORMATION Servings per package: 1

Serving size: 82g

|              | Average Quantity per Serving | Average Quantity per 100g |
|--------------|------------------------------|---------------------------|
| Energy       | 1340kJ (320Cal)              | 1630kJ (390Cal)           |
| Protein      | 3.3g                         | 4.0g                      |
| Fat, Total   | 15.4g                        | 18.8g                     |
| - Saturated  | 7.4g                         | 9.0g                      |
| Carbohydrate | 41.3g                        | 50.4g                     |
| - Sugars     | 22.0g                        | 26.8g                     |
| Sodium       | 183mg                        | 223mg                     |

Ingredients: Donut (Wheat Flour, Vegetable Frying Oil (Palm), Water, Vegetable Fats & Oils (Soybean, Palm, Canola, Coconut), Dextrose, Yeast, Salt, Emulsifiers (471, 481, 472e), Soybean Flour, Raising Agents (500, 541), Wheat Gluten, Milk Solids), Chocolate Fondant (Sugar Syrups [Sucrose, Glucose (Wheat Derived)], Flavouring [Colours (161b, 120)].), Non Parelis (Hundreds & Thousands) (Sugar, Tapioca Starch, Colours (133, 102, 124, 132, 123, 110, 122), Glazing Agent (903)), Sprinkles Yellow (Sugar, Vegetable Fat [Emulsifiers (492, 322 – Soy Lecithin)], Glucose (From Wheat), Water, Colours (102)), Smarties (Chocolate (Sugar, Milk Solids, Cocoa Butter, Cocoa Mass, Vegetable Fat [Antioxidant (309)], Emulsifiers [Soy Lecithin, 476]) And Shell (Sugar, Wheat Flour, Thickener [1401 From Corn], Colours [171, 120, 160a, 100, 163, 141], Glazing Agent (903), Spirulina Powder)).

Contains Cereals Containing Gluten, Milk, Soybeans.

May Contain Egg, Peanuts, Tree Nuts.