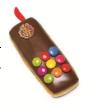

Contains Cereals Containing Gluten, Milk, Soybeans.

May Contain Egg, Fish, Peanuts, Tree Nuts.

| Sweet Talker (Mobile Phone) |
|-----------------------------|
| NUTRITION INFORMATION       |
| Servings per package: 1     |
| Serving size: 90g           |
|                             |

| Serving size: 90g |                              |                           |
|-------------------|------------------------------|---------------------------|
|                   | Average Quantity per Serving | Average Quantity per 100g |
| Energy            | 1370kJ (328Cal)              | 1520kJ (384Cal)           |
| Protein           | 3.7g                         | 4.1g                      |
| Fat, Total        | 16.1g                        | 17.9g                     |
| - Saturated       | 7.9g                         | 8.7g                      |
| Carbohydrate      | 41.7g                        | 46.4g                     |
| - Sugars          | 22.1g                        | 24.5g                     |
| Sodium            | 190mg                        | 211mg                     |

Ingredients: Donut (Wheat Flour, Vegetable Frying Oil (Palm), Water, Vegetable Fats & Oils (Palm, Soybean, Canola, Coconut), Dextrose, Yeast, Salt, Emulsifiers (471, 481, 472e), Soyabean Flours, Raising Agents (500, 541), Wheat Gluten, Milk Solids), Chocolate Fondant (Sugar Syrups [Sucrose, Glucose (Wheat Derived)], Flavouring [Colours (161b, 120)].), Smarties (Chocolate (Sugar, Milk Solids, Cocoa Butter, Cocoa Mass, Vegetable Fat [Antioxidant (309)], Emulsifiers [Soy Lecithin, 476]) And Shell (Sugar, Wheat Flour, Thickener [1401 From Corn], Colours [171, 120, 160a, 100, 163, 141], Glazing Agent (903), Spirulina Powder)), Snake (Glucose Syrup, Cane Sugar, Thickener (Dextrin Roasted Starch, Acid Treated Starch Or Starch Acetate) (Wheat), Gelatine, Food Acid (Citric), Humectant (Glycerine), Flavours, Colours (Carminic Acid, Paprika Oleoresin, Copper Chlorophyllin, Turmeric, Vegetable Carbon)), Freckle (Compound Chocolate [Sugar, Milk Solids, Vegetable Fat [Emulsifiers (Sorbian Tristearate, Soy Lecithin)], Cocoa, Emulsifier (Soy Lecithin), Salt, Flavour], Non Pareils (27%) [Sugar, Tapioca Starch, Colours (Carminic Acid, Copper Chlorophyll, Turmeric, Paprika Extract), Glazing Agent (Carnauba Wax)]. Contains Milk and Soy. May Contain Tree Nuts.).

Contains Royal Jelly, Bee Pollen, Propolis, Cereals Containing Gluten, Milk, Soybeans.